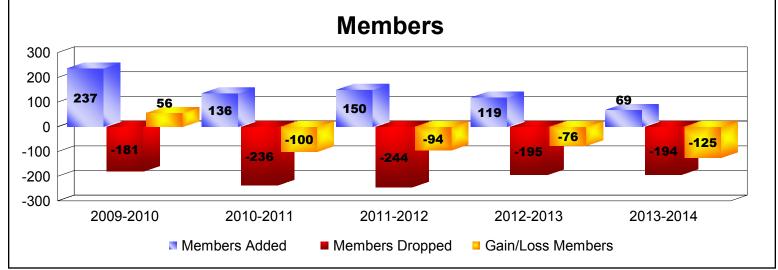

District 116 A

As of June 2014 Cumulative

| Year      | New<br>Clubs | Dropped<br>Clubs | Gain/<br>Loss<br>Clubs | New<br>Members | Charter<br>Members | Reinstate<br>Members | Transfer<br>Members | Total<br>Member<br>Added | Total<br>Members<br>Dropped | Gain/<br>Loss<br>Members |
|-----------|--------------|------------------|------------------------|----------------|--------------------|----------------------|---------------------|--------------------------|-----------------------------|--------------------------|
| 2009-2010 | 3            | -1               | 2                      | 143            | 85                 | 4                    | 5                   | 237                      | -181                        | 56                       |
| 2010-2011 | 2            | -2               | 0                      | 86             | 40                 | 8                    | 2                   | 136                      | -236                        | -100                     |
| 2011-2012 | 1            | -3               | -2                     | 110            | 20                 | 3                    | 17                  | 150                      | -244                        | -94                      |
| 2012-2013 | 1            | -2               | -1                     | 81             | 23                 | 10                   | 5                   | 119                      | -195                        | -76                      |
| 2013-2014 | 1            | -7               | -6                     | 65             | 1                  | 2                    | 1                   | 69                       | -194                        | -125                     |
| Average   | 2            | -3               | -1                     | 97             | 34                 | 5                    | 6                   | 142                      | -210                        | -68                      |