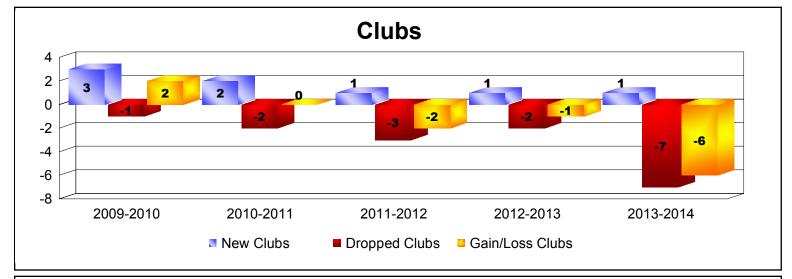

District 116 A

As of June 2014 Cumulative

| Year      | New<br>Clubs | Dropped<br>Clubs | Gain/<br>Loss<br>Clubs | New<br>Members | Charter<br>Members | Reinstate<br>Members | Transfer<br>Members | Total<br>Member<br>Added | Total<br>Members<br>Dropped | Gain/<br>Loss<br>Members |
|-----------|--------------|------------------|------------------------|----------------|--------------------|----------------------|---------------------|--------------------------|-----------------------------|--------------------------|
| 2009-2010 | 3            | -1               | 2                      | 143            | 85                 | 4                    | 5                   | 237                      | -181                        | 56                       |
| 2010-2011 | 2            | -2               | 0                      | 86             | 40                 | 8                    | 2                   | 136                      | -236                        | -100                     |
| 2011-2012 | 1            | -3               | -2                     | 110            | 20                 | 3                    | 17                  | 150                      | -244                        | -94                      |
| 2012-2013 | 1            | -2               | -1                     | 81             | 23                 | 10                   | 5                   | 119                      | -195                        | -76                      |
| 2013-2014 | 1            | -7               | -6                     | 65             | 1                  | 2                    | 1                   | 69                       | -194                        | -125                     |
| Average   | 2            | -3               | -1                     | 97             | 34                 | 5                    | 6                   | 142                      | -210                        | -68                      |